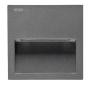

## **WALKBY**

WALKBY is a new family of wall recessed lamp for outdoor applications available in two sizes and different lumen packages. The dark grey aluminium body and asymmetric dark-light optic allow a homogeneous light dissipation ideal for accent and decorative lighting.

Installation through a polycarbonate recessed box and driver on-board.

**ILTI** LUCE

Dimensions Materials

Ambient temperature range

Performance ambient temperature Mechanical impact protection code

Notes

Net lamp weight

Codes

MWBY4101038WGA

**PACKAGE** 

Package 01

Certificazioni

LED

4W

direct asymmetric

ON/OFF 100/240V 3000K 180lm 45lm/W SDCM<3 >80

G 65

11,5x11,5x3,7cm

aluminium -20°C / +35°C

25°C IK06

recessed box and driver included

0,35 kg

Structure

dark grey

Dimension: 11x11x5,5 cm / Gross weight: 0,45 kg

115