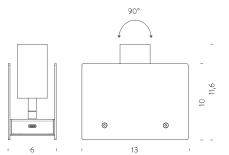

 $\begin{array}{lll} \text{Typ CRI} & 90 \\ \text{Energy class} & \text{G} \\ \text{IP class} & 20 \\ \text{Dimensions} & 13\text{x}11,6 \\ \text{Ambient temperature range} & +5^{\circ}\text{C}\,/\,+35^{\circ}\text{C} \end{array}$ 