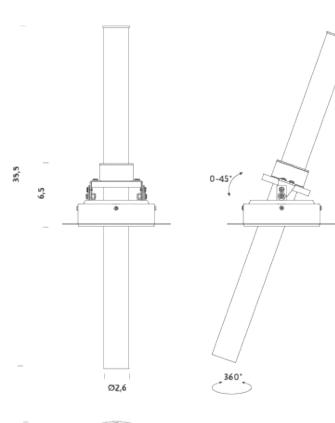

### **PACKAGE**

Package 01

Certificazioni

LED 9W

direct 38°

according to driver

700mA 2700K 520lm 52lm/W SDCM<3 90 F

Ø2,6x35cm aluminium 0°C / +35°C

25°C IK02

driver not included, orientable spot, recessed hole Ø85mm, cable length 0,9m

0,55 kg