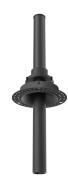

# HEY!

Hey! is a trimless adjustable recessed spotlight. The tube can be oriented and adjusted at different heights to direct the light beam and create the desired composition.

Available in the finishes white and black.

### **PACKAGE**

Package 01

Certificazioni

LED 9W

direct 38°

according to driver

700mA 2700K 520lm 52lm/W SDCM<3 90 F

Ø2,6x35cm aluminium 0°C / +35°C