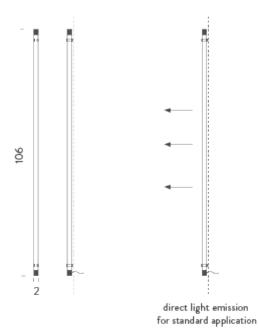

Certificazioni

LED strip 15W direct

according to driver

24V 2700K 860lm 57lm/W SDCM<3 >97 40 106xø2cm

106xø2cm polycarbonate -20°C / +35°C

25°C

driver not included | 2 x clip included

tube length | indirect light direction | external

LED strip 15W direct

according to driver

24V 3000K 905lm 60lm/W SDCM<3 >97 40

106xø2cm polycarbonate -20°C / +35°C

25°C

driver not included | 2 x clip included

tube length | indirect light direction | external